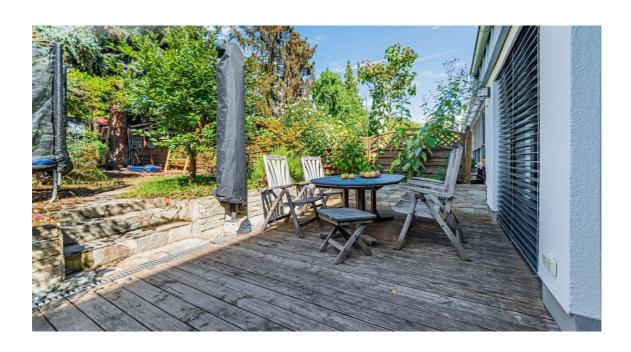

Terrace with garden and table and chairs.

There is a washing machine and dryer in basement (own device, no restrictions).

Within walking distance to public transport, supermarket and shops.