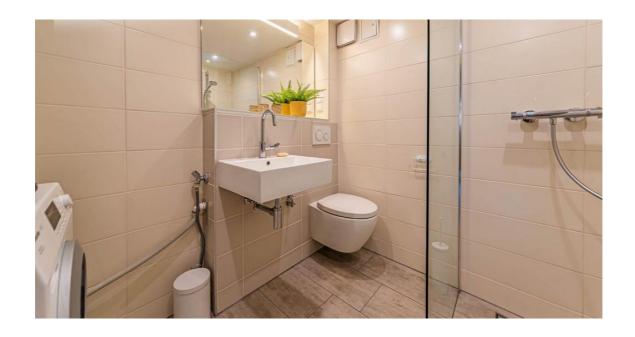

## Bathrooms: 3

Modern daylight bathroom with bathtub Modern 2nd daylight bathroom with shower Modern 3rd bathroom with shower

Bed Linen and Towels: Provided