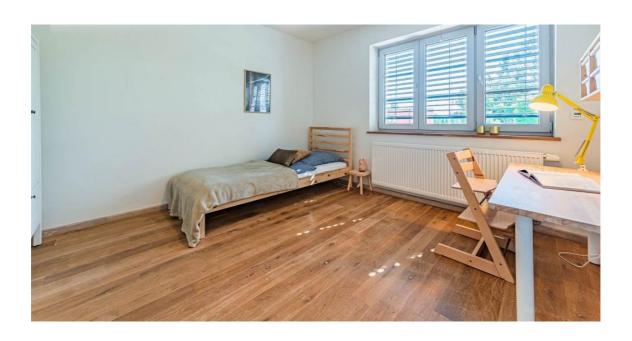

Property Type: 4 Bedroom House

Parking: There is on street parking

No. of Bedrooms: 4

Bedroom one - Double bed (160cm), wardrobe (250cm), blackout curtains Bedroom two - Single bed (90cm), wardrobe (80cm), table with chairs, shelves

Bedroom three - Single bed (90cm), wardrobe (80cm), table with chairs, chest of drawers

Bedroom four - Single bed (90cm), wardrobe (80cm), table with chairs, shelves