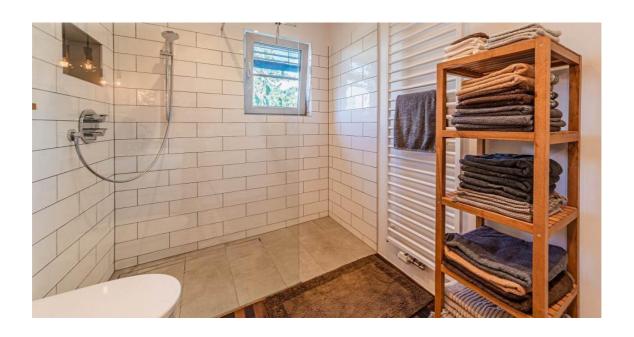

## Bathrooms: 3

Modern daylight bathroom with bathtub Modern 2nd daylight bathroom with shower Modern 3rd bathroom with shower

Bed Linen and Towels: Provided