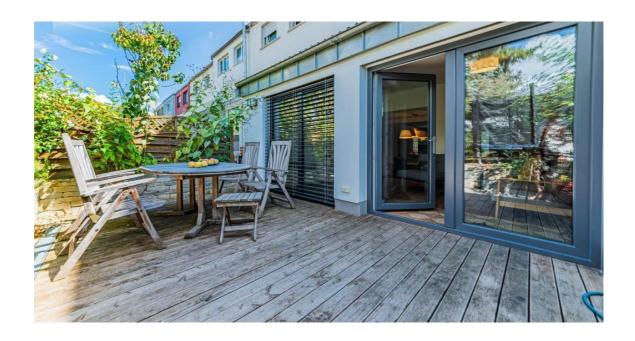

Terrace with garden and table and chairs.

There is a washing machine and dryer in basement (own device, no restrictions).

Within walking distance to public transport, supermarket and shops.