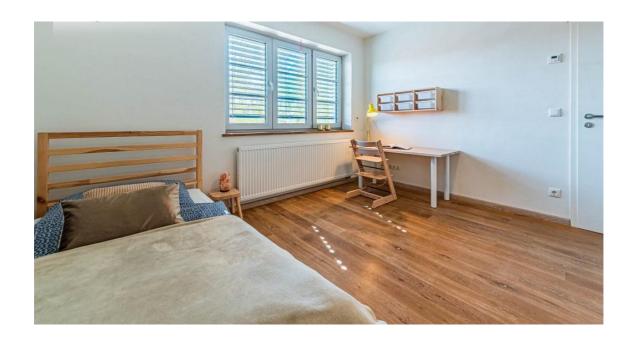

Property Type: 4 Bedroom House

Parking: There is on street parking

No. of Bedrooms: 4

Bedroom one - Double bed (160cm), wardrobe (250cm), blackout curtains Bedroom two - Single bed (90cm), wardrobe (80cm), table with chairs, shelves

Bedroom three - Single bed (90cm), wardrobe (80cm), table with chairs, chest of drawers

Bedroom four - Single bed (90cm), wardrobe (80cm), table with chairs, shelves