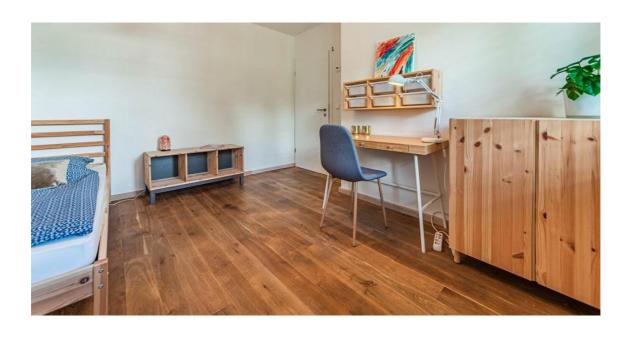

Bedroom three - Single bed (90cm), wardrobe (80cm), table with chairs, chest of drawers

Bedroom four - Single bed (90cm), wardrobe (80cm), table with chairs, shelves