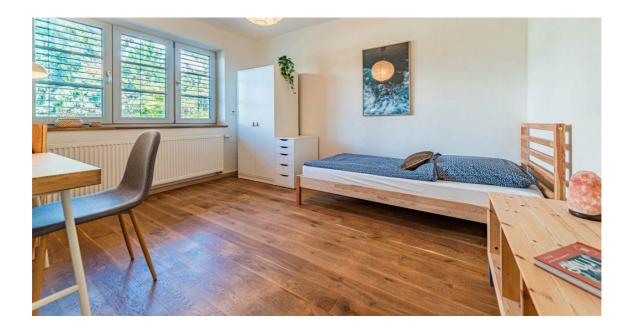

Bedroom three - Single bed (90cm), wardrobe (80cm), table with chairs, chest of drawers

Bedroom four - Single bed (90cm), wardrobe (80cm), table with chairs, shelves