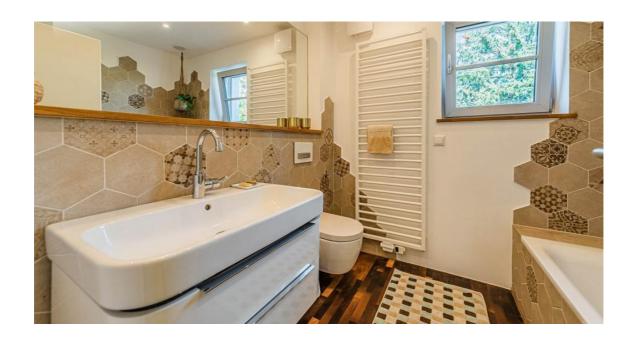

## Bathrooms: 3

Modern daylight bathroom with bathtub Modern 2nd daylight bathroom with shower Modern 3rd bathroom with shower

Bed Linen and Towels: Provided