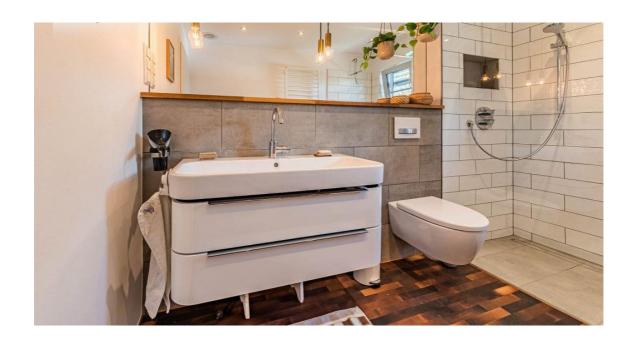

## Bathrooms: 3

Modern daylight bathroom with bathtub Modern 2nd daylight bathroom with shower Modern 3rd bathroom with shower

Bed Linen and Towels: Provided